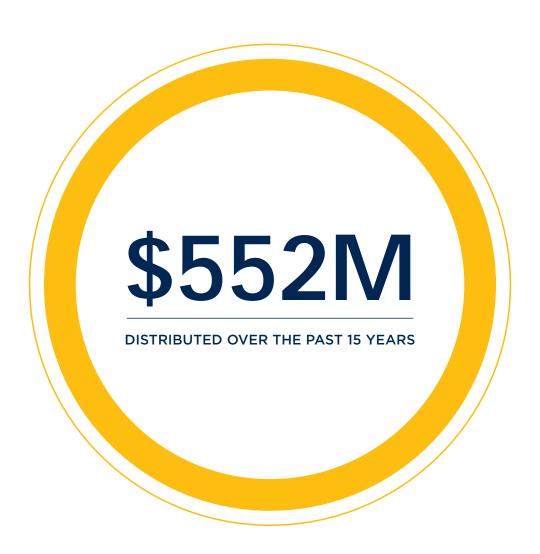

Donors to the Endowment Fund are investing in a better future for us all — one that is equitable, sustainable and prosperous.

Together, we are empowering students and researchers to tackle humanity's greatest challenges.

**TOTAL ASSETS** 

## \$1,599,000,000

AS OF APRIL 30, 2024

\$31,668,267

TOTAL GIFTS RECEIVED TO ENDOWED FUNDS IN THE 2023-2024 FISCAL YEAR

enjoy my university experience knowing I will be f nancially stable at

Rachel, Artsci'26

8.3%

ANNUALIZED RETURN
OVER THE PAST 10 YEARS

#### FOR THE 2023-2024 FISCAL YEAR

Donors ensure the long—term growth of the endowment, creating impact that will be as signif cant in the future as it is today.

2,104 547
DONORS FUNDS



### SECOND HIGHEST FUNDS PER FULL-TIME EQUIVALENT STUDENT AMONG CANADIAN UNIVERSITIES\*

\*2023 CAUBO Investment Survey (>5,000 students)



## \$1.599B

#### MARKET VALUE OF THE ENDOWMENT

(As of April 30, 2024, after distributions)

2004 2009 2014 2019 2024

#### **ENDOWMENT PAYOUT**



\$40M 2019 \$42M 2020 \$45M 2021

| CARBON FOOTPRINT VS. BENCHMARK OVER TIME  On December 31, 2021, our endowment's carbon footprint was 14% above the benchmark index. As of December 31, 2023, its carbon footprint was 84.8 tons CO <sub>2</sub> e per million dollars |
|---------------------------------------------------------------------------------------------------------------------------------------------------------------------------------------------------------------------------------------|
| inve