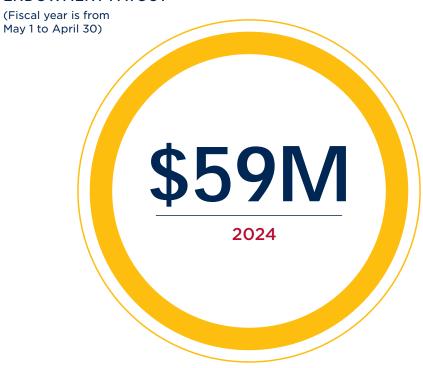

#### **ENDOWMENT PAYOUT**

\$40M 2019 \$42M 2020 \$45M 2021

| CARBON FOOTPRINT VS. BENCHMARK OVER TIME  On December 31, 2021, our endowment's carbon footprint was 14% above the benchmark index. As of December 31, 2023, its carbon footprint was 84.8 tons CO <sub>2</sub> e per million dollars |
|---------------------------------------------------------------------------------------------------------------------------------------------------------------------------------------------------------------------------------------|
| invested, which was 6% below the benchmark.                                                                                                                                                                                           |
|                                                                                                                                                                                                                                       |
|                                                                                                                                                                                                                                       |