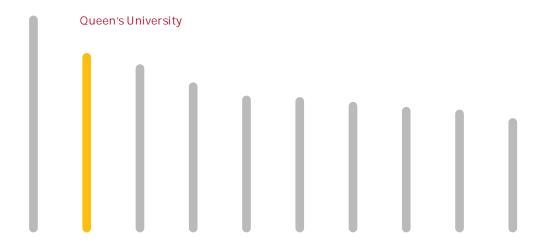

### SECOND HIGHEST FUNDS PER FULL-TIME EQUIVALENT STUDENT AMONG CANADIAN UNIVERSITIES\*

\*2023 CAUBO Investment Survey (>5,000 students)