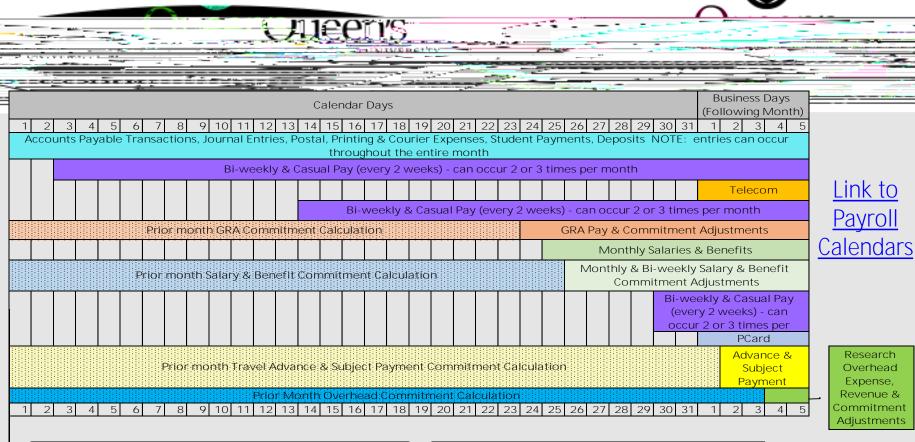

## Availability of Financial Data during the month

|          | : If a financial report was generated on the 10th calendar day of the month, it would contain: |
|----------|------------------------------------------------------------------------------------------------|
|          | Some Accounts Payable Transactions, Journal Entries, Postal,                                   |
| <b>V</b> | Printing & Courier Expenses, Student Payments, Deposits                                        |
| <b>✓</b> | One Bi-weekly & Casual Pay                                                                     |
| <b></b>  | Prior month GRA Commitment Calculation                                                         |
| <b>✓</b> | Prior month Salary & Benefit Commitment Calculation                                            |
| 1        | Prior month Travel Advance & Subject Payment Commitment                                        |
| <b>✓</b> | Calculation                                                                                    |
| <b>/</b> | Prior Month Overhead Commitment Calculation                                                    |

| : If a financial report was generated on the 3rd |                                                     |  |
|--------------------------------------------------|-----------------------------------------------------|--|
| b                                                | business day of the month, it would contain:        |  |
|                                                  |                                                     |  |
| ,                                                | All Accounts Payable Transactions, Journal Entries, |  |
| <b>√</b>                                         | Postal, Printing & Courier Expenses, Student        |  |
| _                                                | 2 or 3 Bi-Weekly & Casual Pays (depending on the    |  |
| <b>/</b>                                         | month)                                              |  |
| 1                                                | Telecom charges                                     |  |
| <b>V</b>                                         | GRA Pay & Commitment Adjustments                    |  |
| /                                                | Monthly Salary & Benefits and updated Commitments   |  |
|                                                  | Pcard transactions                                  |  |
|                                                  | Travel Advance & Subject Payment Commitment Adj.    |  |
|                                                  | Prior Month Overhead Commitment Calculation         |  |